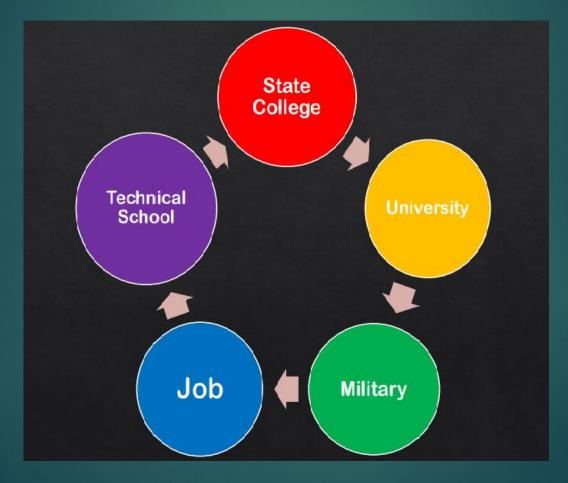

# Build your resume

- Get involved at school in Clubs
  - Make Friends with similar interests
  - Opportunity to network and meet individuals who may become involved in your future profession
- Begin working on Community Service Hours (Forms Available in front office and online in guidance page)
  - Evidence of commitment to your community and others
  - Although not required for graduation, needed for those seeking Bright Futures and other Scholarships
- Work on your leadership skills (Pending COVID)
  - 10<sup>th</sup> grade- Youth Leadership Tallahassee-Dr. King
  - 11<sup>th</sup> grade- Girls/Boys State-Dr. Joe Williams
  - Talquin Youth Tour (Juniors only)
  - Leon Works Junior Apprenticeship (Juniors and Seniors)
- Recognize all the opportunities for you and take advantage of them
  - Earning college credits
  - Scholarships
  - College tours/visits
  - Military